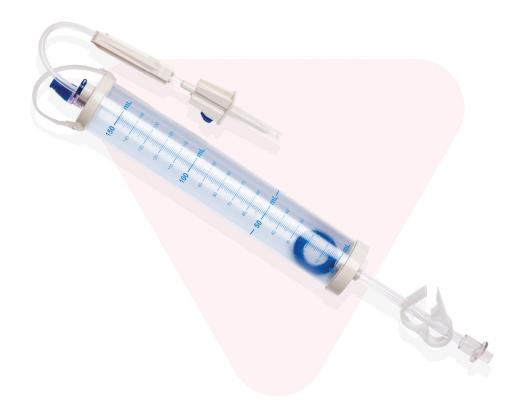

## **Burette Sets**

Our in-line Burettes have a 150mL capacity vented chamber and come with a safety shut off valve. They feature; click clamp, rigid roller regulator/s for accurate flow and our needlessless access sites. The peel pouch facilitates easy access.

- 150mL chamber and shut off valve
- Vented perforator
- Peel pouch for easy opening
- > Latex free
- Available with administration set

| Burette Sets |                                                  |        |              | STERILE    |
|--------------|--------------------------------------------------|--------|--------------|------------|
| RE-ORDER     | DESCRIPTION                                      | LENGTH | ACCESS       | CARTON QTY |
| IV040001     | Burette - 150mL In-line Port NAS Safety Shut off | 25cm   |              | 40         |
| IV040002     | Burette - 150mL 60 drops mL Infusion Line        | 230cm  | NeutralSite™ | 25         |